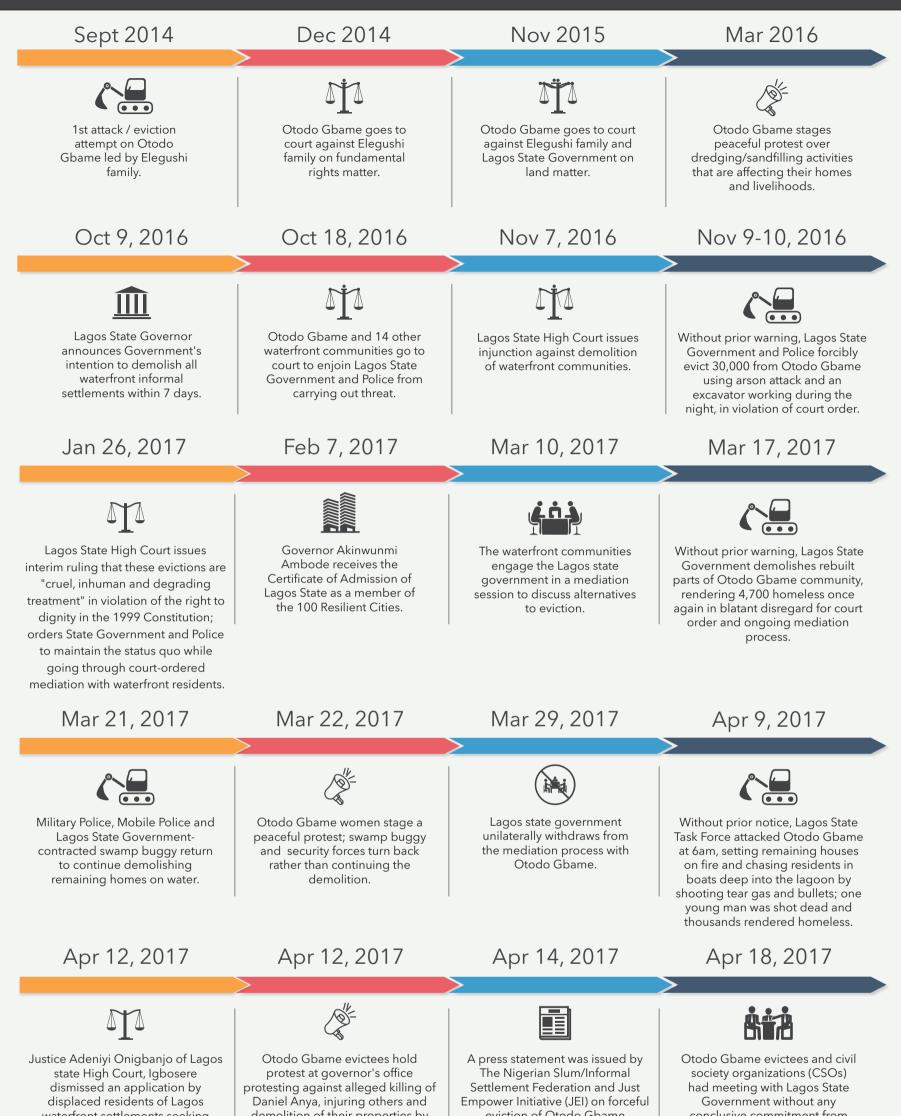

## **Forced Evictions in Otodo Gbame**

waterfront settlements seeking committal to prison of the Lagos State Governor, Mr. Akinwunmi Ambode, the Commissioner of Police in Lagos, Mr. Fatai Owoseni, for alleged contempt.

Apr 19, 2017

Otodo Gbame evictees hold another protest at Governor's office against the forceful eviction of Otodo Gbame inhabitants. demolition of their properties by suspected policemen.

eviction of Otodo Gbame inhabitants and highlighting the Lagos State Governor's noncompliance with the rule of law. conclusive commitment from the government.

## WHEN WILL ? IT STOP ?

www.justempower.org

JustEmpower

www.eienigeria.org